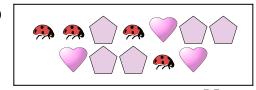

Are there less or less?

2)

Are there more or more

**Answers** 

 $\mathbf{B}$ 

3)

Are there more  $\bigcirc$  or more  $\bigcirc$ ?

4)

Are there more

B.

5)

Are there less  $\triangle$  or less  $\stackrel{\checkmark}{\circ}$ ?

B.

**6**)

Are there less or less ??

1)