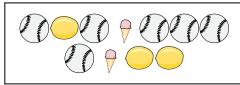

# Compare the number of shapes.

1)

Are there less  $\bigcirc$  or less  $\bigcirc$ ?

2)

Are there more or more

**Answers** 

 $\mathbf{B}$ 

3)

Are there less  $\circ$  or less  $\triangle$ ?

B. 4

Are there less

B.

5)

Are there less or less

**6**)

Are there more or more