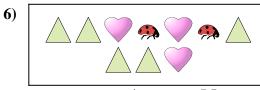

Are there less  $\circ$  or less  $\triangle$ ?

B. 4

Are there less

B.

5)

Are there less or less

**6**)

Are there more or more