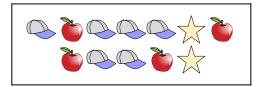

bigcirc$  or less  $\bigcirc$  ?

B.

**Answers** 

B

B

3)

or less ? Are there less  $\angle$ 



Are there less or less?

5)



Are there less or less ?



**6**)



Are there more or more?





1)



Are there less or less ?



В.

2)



or more ? Are there more

**Answers** 

3)

Are there less  $\bigcirc$  or less  $\bigcirc$ ?

A.

В.



Are there less or less ?

5)



Are there more  $\bullet$  or more  $\bullet$ ?





Are there more  $\nearrow$  or more ??

1)



or less ? Are there less



В.

2)



or more ? Are there more

**Answers** 

B

3)

Are there less  $\bigvee$  or less  $\bigvee$ ?

A.

B. (C)



Are there less or less ?

**5**)



Are there more  $\bullet$  or more  $\bullet$ ?





Are there more  $\nearrow$  or more ??





1)



Are there more or more?



B

2)



Are there less  $\bigcirc$  or less  $\stackrel{\wedge}{\swarrow}$ ?

A.

B. 🗡

**Answers** 

1. \_\_\_\_\_

3.

4.

5.

6.

3)



Are there more or more ?



В. \_\_\_

4)



Are there more  $\bigcirc$  or more  $\nearrow$ ?



В. 💢

5)



Are there less or less?



В.

6



Are there more  $\bigcirc$  or more  $\bigcirc$ ?



B.

1)



Are there more or more



2)



Are there less  $\bigcirc$  or less  $\stackrel{\wedge}{\swarrow}$ ?

B. 🔀

**Answers** 

3)



Are there more  $\bigcirc$  or more  $\bigcirc$ ?

4)



Are there more  $\bigcirc$  or more  $\nearrow$ ?

5)



Are there less or less?

В.



Are there more  $\bigcirc$  or more  $\bigcirc$ ?

B.



1)



Are there more or more





2)



Are there less or less



**Answers** 

3)

or less ? Are there less



B.

4)

Are ther