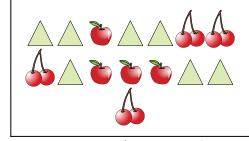

1)

Are there less  $\bigcirc$  or less  $\triangle$ ?

2)

Are there less or less?

В.

**Answers** 

3) Are there more

**5**)

Are there more  $\stackrel{\clubsuit}{\longrightarrow}$  or more  $\stackrel{\clubsuit}{\bigcirc}$ ?

Are there less  $\bigcirc$  or less  $\bigcirc$ ?

1)

2)

Are there less or less?

В.

**Answers** 

B