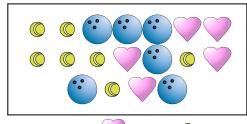

Are there less or less?

2)

Are there more or more

**Answers** 

 $\mathbf{B}$ 

3)

Are there more  $\bigcirc$  or more  $\bigcirc$ ?

4)

Are there more

B.

5)

Are there less  $\triangle$  or less  $\stackrel{\checkmark}{\circ}$ ?

B.

**6**)

Are there less or less ??

1)