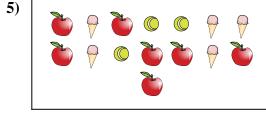

5)

Are there less  $\stackrel{\clubsuit}{\longrightarrow}$  or less  $\stackrel{\triangle}{\frown}$ ?

Are there more or more

1)

or less ?? Are there less

В.

2)

Are there less  $\circ$  or less  $\circ$ ?