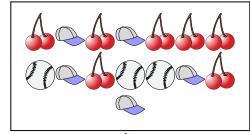

1)

Are there less  $\bigcirc$  or less  $\triangle$ ?

2)

Are there less or less?

В.

**Answers** 

3) Are there more

**5**)

Are there more  $\stackrel{\clubsuit}{\longrightarrow}$  or more  $\stackrel{\clubsuit}{\bigcirc}$ ?

Are there less  $\bigcirc$  or less  $\bigcirc$ ?

1)

2)

Are there less or less?

В.

**Answers** 

B