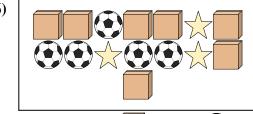

Are there less or less?

2)

Are there more or more

**Answers** 

 $\mathbf{B}$ 

3)

Are there more  $\bigcirc$  or more  $\bigcirc$ ?

4)

Are there more

B.

5)

Are there less  $\triangle$  or less  $\stackrel{\checkmark}{\circ}$ ?

B.

**6**)

Are there less or less ??

1)