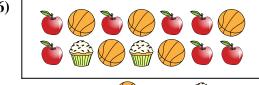

or less ? Are there less

2)

Are there less or less ?

**Answers** 

3)

Are there less  $\triangle$  or less

4)

Are there more or more?