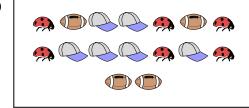

1)

Are there less  $\bigcirc$  or less  $\triangle$ ?

2)

Are there less or less?

В.

**Answers** 

3) Are there more

**5**)