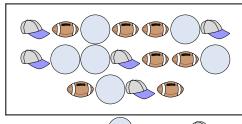

# Compare the number of shapes.

1)

Are there less  $\bigcirc$  or less  $\bigcirc$ ?

2)

Are there more or more

**Answers** 

 $\mathbf{B}$ 

3)

Are there less  $\circ$  or less  $\triangle$ ?

B. 4

Are there less

B.

5)

Are there less or less

**6**)

Are there more or more