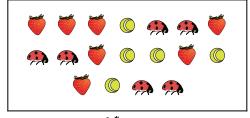

Are there less or less?

2)

Are there more or more

**Answers** 

 $\mathbf{B}$ 

3)

Are there more  $\bigcirc$  or more  $\bigcirc$ ?

4)