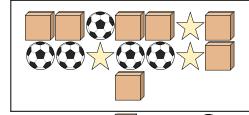

# Compare the number of shapes.

1)

Are there less  $\bigcirc$  or less  $\bigcirc$ ?

2)

Are there more or more

**Answers** 

 $\mathbf{B}$ 

3)