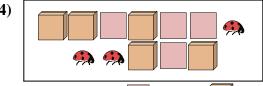

1)

Are there less or less?

2)

Are there more  $\triangle$  or more

**Answers** 

3)

Are there more \

4)

Are there more

B.

5)

Are there less  $\triangle$  or less  $\stackrel{\checkmark}{\circ}$ ?

B.

**6**)

Are there less or less ??

1)