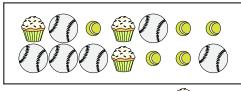

1)

Are there less or less?

2)

Are there more  $\triangle$  or more

**Answers** 

3)

Are there more \

4)

Are there more

B.

5)

Are there less  $\triangle$  or less  $\stackrel{\checkmark}{\circ}$ ?

B.

**6**)

Are there less or less ??

1)