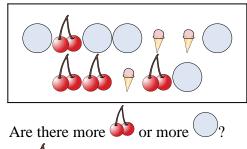

1)

Are there less or less?

2)

Are there more  $\triangle$  or more

**Answers** 

3)

Are there more \

4)

Are there more

B.

5)

Are there less  $\triangle$  or less  $\stackrel{\checkmark}{\circ}$ ?

B.

**6**)

Are there less or less ??

1)