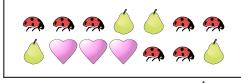

Are there less or less?

2)

Are there more or more

**Answers** 

 $\mathbf{B}$ 

3)

Are there more  $\bigcirc$  or more  $\bigcirc$ ?

4)