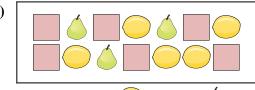

Are there less or less?

2)

Are there more or more

**Answers** 

 $\mathbf{B}$ 

3)

Are there more  $\bigcirc$  or more  $\bigcirc$ ?

4)

Are there more

B.

5)

Are there less  $\triangle$  or less  $\stackrel{\checkmark}{\circ}$ ?

B.

**6**)

Are there less or less ??

1)