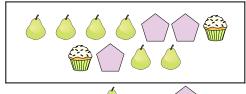

# Compare the number of shapes.

1)

Are there less  $\bigcirc$  or less  $\bigcirc$ ?

2)

Are there more or more

**Answers** 

 $\mathbf{B}$ 

3)

Are there less  $\circ$  or less  $\triangle$ ?

B. 4

Are there less

B.

5)

Are there less or less

**6**)

Are there more or more