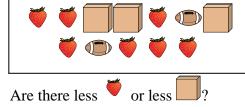

1)

Are there less or less?

2)

Are there more  $\triangle$  or more

**Answers** 

3)

Are there more \

4)