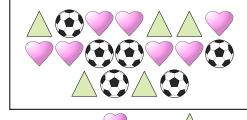

# Compare the number of shapes.

1)

Are there less  $\bigcirc$  or less  $\bigcirc$ ?

2)

Are there more or more

**Answers** 

 $\mathbf{B}$ 

3)

Are there less  $\circ$  or less  $\triangle$ ?

B. 4

Are there less

B.

5)

Are there less or less

**6**)

Are there more or more