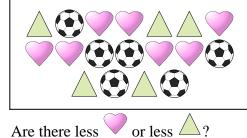

# Compare the number of shapes.

1)

Are there less  $\bigcirc$  or less  $\bigcirc$ ?

2)

Are there more or more

**Answers** 

 $\mathbf{B}$ 

3)