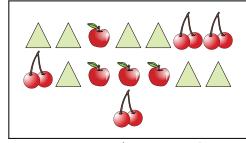

1)



Are there less or less?



2)



Are there more  $\triangle$  or more

**Answers** 

3)



Are there more \



4)



Are there more

B.

5)



Are there less  $\triangle$  or less  $\stackrel{\checkmark}{\circ}$ ?



B.

**6**)



Are there less or less ??



1)



Are there less or less?



2)



Are there more or more

**Answers** 

 $\mathbf{B}$ 

3)

Are there more  $\bigcirc$  or more  $\bigcirc$ ?



4)



Are there more

B.

5)



Are there less  $\triangle$  or less  $\stackrel{\checkmark}{\circ}$ ?



B.

**6**)



Are there less or less ??





1)



or less ? Are there less



2)



Are there less or less ?

**Answers** 

3)

Are there less  $\triangle$  or less



4)



Are there more or more?



5)



Are there less  $\stackrel{\clubsuit}{\longrightarrow}$  or less  $\stackrel{\triangle}{\frown}$ ?





Are