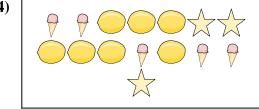

? Are there more

**Answers** 

B

3)

Are there less  $\bigvee$  or less  $\bigvee$ ?

A.

B. (C)



Are there less or less ?

**5**)



Are there more  $\bullet$  or more  $\bullet$ ?





Are there more  $\nearrow$  or more ??





1)



Are there more or more?



B

2)



Are there less  $\bigcirc$  or less  $\stackrel{\wedge}{\swarrow}$ ?

A.

B. 🗡

**Answers** 

1. \_\_\_\_\_

3.

4.

5.

6.

3)



Are there more or more ?



В. \_\_\_

4)



Are there more  $\bigcirc$  or more  $\nearrow$ ?



В. 💢

5)



Are there less or less?



В.

6



Are there more  $\bigcirc$  or more  $\bigcirc$ ?



B.

1)



Are there more or more



2)



Are there less  $\bigcirc$  or less  $\stackrel{\wedge}{\swarrow}$ ?

B. 🔀

**Answers** 

3)



Are there more  $\bigcirc$  or more  $\bigcirc$ ?

4)



Are there more  $\bigcirc$  or more  $\nearrow$ ?

5)



Are there less or less?

В.



Are there more  $\bigcirc$  or more  $\bigcirc$ ?

B.



1)



Are there more or more





2)



Are there less or less



**Answers** 

3)

or less ? Are there less



B.

4)

Are there more  $\begin{picture}(20,0) \put(0,0){\line(0,0){100}} \put(0,0){$ 

B.



Are there more  $\bigcirc$  or more  $\bigcirc$ ?



В.



Are there less  $\triangle$  or less



1)



2)



Are there less or less

**Answers** 

 $\mathbf{B}$ 

3)

or less ? Are there less

B.

4)



Are there more  $\begin{picture}(20,0) \put(0,0){\line(0,0){100}} \put(0,0){$ 

B.

5)



Are there more  $\bigcirc$  or more  $\bigcirc$ ?



B.

**6**)



Are there less  $\triangle$  or less





1)



Are there less or less?



B. •

2)