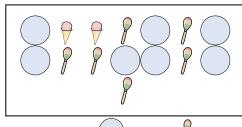

3.

4.

5.

6.

Are there less or less ?

A. •••

В. 🔼

4)

Are there less or less ?

A. .

В.

5)

Are there less or less?

A. 🗌

В.

Are there more or more ?