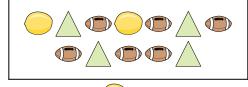

# Compare the number of shapes.

1)

Are there less  $\bigcirc$  or less  $\bigcirc$ ?

2)

Are there more or more

**Answers** 

 $\mathbf{B}$ 

3)

Are there less  $\circ$  or less  $\triangle$ ?

B. 4

Are there less

B.

5)

Are there less or less

**6**)

Are there more or more