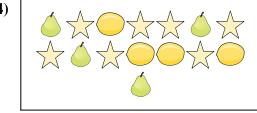

1)

Are there less or less?

2)

Are there more  $\triangle$  or more

**Answers** 

3)

Are there more \

4)

Are there more

B.

5)

Are there less  $\triangle$  or less  $\stackrel{\checkmark}{\circ}$ ?

B.

**6**)

Are there less or less ??

1)