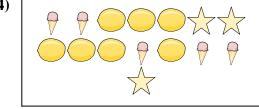

1)

Are there less or less?

2)

Are there more  $\triangle$  or more

**Answers** 

3)

Are there more \

4)

Are there more

B.

5)

Are there less  $\triangle$  or less  $\stackrel{\checkmark}{\circ}$ ?

B.

**6**)

Are there less or less ??

1)