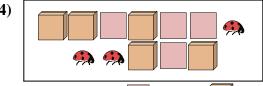

1)

Are there less or less?

2)

Are there more  $\triangle$  or more

**Answers** 

3)

Are there more \

4)