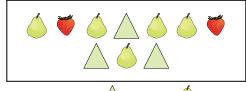

1)



Are there less or less?



2)



Are there more  $\triangle$  or more

**Answers** 

3)



Are there more \



4)



Are there more

B.

5)



Are there less  $\triangle$  or less  $\stackrel{\checkmark}{\circ}$ ?



B.

**6**)



Are there less or less ??



1)



Are there less or less?



2)



Are there more or more

**Answers** 

 $\mathbf{B}$ 

3)

Are there more  $\bigcirc$  or more  $\bigcirc$ ?



4)



Are there more

B.

5)



Are there less  $\triangle$  or less  $\stackrel{\checkmark}{\circ}$ ?



B.

**6**)



Are there less or less ??





1)



or less ? Are there less



2)



Are there less or less ?

**Answers** 

3)

Are there less  $\triangle$  or less



4)



Are there more or more?



5)



Are there less  $\stackrel{\clubsuit}{\longrightarrow}$  or less  $\stackrel{\triangle}{\frown}$ ?





Are there more or more



1)



or less ?? Are there less



В.

2)



Are there less  $\circ$  or less  $\circ$ ?

**Answers** 

 $\mathbf{B}$ 

B

 $\mathbf{B}$ 

3)

Are there less  $\triangle$  or less



4)



Are there more or more?



5)



Are there less  $\stackrel{\clubsuit}{\longrightarrow}$  or less  $\stackrel{\triangle}{\frown}$ ?





Are there more or more





1)



Are there less



2)



Ar