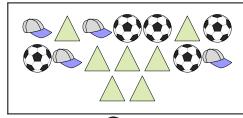

1)



Are there less or less?



2)



Are there more  $\triangle$  or more

**Answers** 

3)



Are there more \



4)



Are there more

B.

5)



Are there less  $\triangle$  or less  $\stackrel{\checkmark}{\circ}$ ?



B.

**6**)



Are there less or less ??



1)



Are there less or less?



2)



Are there more or more

**Answers** 

 $\mathbf{B}$ 

3)

Are there more  $\bigcirc$  or more  $\bigcirc$ ?



4)



Are there more

B.

5)



Are there less  $\triangle$  or less  $\stackrel{\checkmark}{\circ}$ ?



B.

**6**)



Are there less or less ??





1)



or less ? Are there less



2)



Are there less or less ?

**Answers** 

3)

Are there less  $\triangle$  or less



4)



Are there more or more?



5)



Are there less  $\stackrel{\clubsuit}{\longrightarrow}$  or less  $\stackr