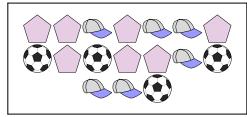

??

1)



or less ? Are there less



В.

2)



or more ? Are there more

**Answers** 

B

3)

Are there less  $\bigvee$  or less  $\bigvee$ ?

A.

B. (C)



Are there less or less ?

**5**)



Are there more  $\bullet$  or more  $\bullet$ ?





Are there more  $\nearrow$  or more ??





1)



Are there more or more?



B

2)



Are there less  $\bigcirc$  or less  $\stackrel{\wedge}{\swarrow}$ ?

A.

B. 🗡

**Answers** 

1. \_\_\_\_\_

3.

4.

5.

6.

3)



Are there more or more ?



В. \_\_\_

4)



Are there more  $\bigcirc$  or more  $\nearrow$ ?



В. 💢

5)



Are there less or less?



В.

6



Are there more  $\bigcirc$  or more  $\bigcirc$ ?



B.

1)



Are there more or more



2)



Are there less  $\bigcirc$  or less  $\stackrel{\wedge}{\swarrow}$ ?

B. 🔀

**Answers** 

3)



Are there more  $\bigcirc$  or more  $\bigcirc$ ?

4)



Are there more  $\bigcirc$  or more  $\nearrow$ ?

5)



Are there less or less?

В.



Are there more  $\bigcirc$  or more  $\bigcirc$ ?

B.



1)



Are there more or more





2)



Are there less or less



**Answers** 

3)

or less ? Are there less



B.

4)

Are there more  $\begin{picture}(20,0) \put(0,0){\line(0,0){100}} \put(0,0){$ 

B.



Are there more  $\bigcirc$  or more  $\bigcirc$ ?



В.



Are there less  $\triangle$  or less



1)



2)



Are there less or less

**Answers** 

 $\mathbf{B}$ 

3)

or less ? Are there less

B.

4)



Are there more  $\begin{picture}(20,0) \put(0,0){\line(0,0){100}} \put(0,0){$ 

B.

5)



Are there more  $\bigcirc$  or more  $\bigcirc$ ?



B.

**6**)



Are there less  $\triangle$