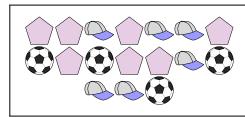

Are there less or less ?



**6**)



Are there more or more?





1)



Are there less or less ?



В.

2)



or more ? Are there more

**Answers** 

3)

Are there less  $\bigcirc$  or less  $\bigcirc$ ?

A.

В.



Are there less or less ?

5)



Are there more  $\bullet$  or more  $\bullet$ ?





Are there more  $\nearrow$  or more ??

1)



or less ? Are there less



В.

2)



or more ? Are there more

**Answers** 

B

3)

Are there less  $\bigvee$  or less  $\bigvee$ ?

A.

B. (C)



Are there less or less ?

**5**)



Are there more  $\bullet$  or more  $\bullet$ ?





Are there more  $\nearrow$  or more ??





1)



Are there more or more?



B

2)



Are there less  $\bigcirc$  or less  $\stackrel{\wedge}{\swarrow}$ ?

A.

B. 🗡

**Answers** 

1. \_\_\_\_\_

3.

4.

5.

6.

3)



Are there more or more ?



В. \_\_\_

4)



Are there more  $\bigcirc$  or more  $\nearrow$ ?



В. 💢

5)



Are there less or less?



В.

6



Are there more  $\bigcirc$  or more  $\bigcirc$ ?



B.

1)



Are there more or more



2)



Are there less  $\bigcirc$  or less  $\stackrel{\wedge}{\swarrow}$ ?

B. 🔀

**Answers** 

3)



Are there more  $\bigcirc$  or more  $\bigcirc$ ?

4)



Are there more  $\bigcirc$  or more  $\nearrow$ ?

5)



Are there less or less?

В.



Are there more  $\bigcirc$  or more  $\bigcirc$ ?

B.



1)



Are there more or more





2)



Are there less or less



**Answers** 

3)

or less ? Are there less



B.

4)

Are there more  $\begin{picture}(20,0) \put(0,0){\line(0,0){100}} \put(0,0){$ 

B.



Are there more  $\bigcirc$  or more  $\bigcirc$ ?