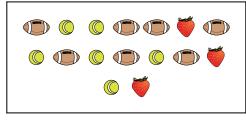

# Compare the number of shapes.

1)

Are there less  $\bigcirc$  or less  $\bigcirc$ ?

2)

Are there more or more

**Answers** 

 $\mathbf{B}$ 

3)

Are there less  $\circ$  or less  $\triangle$ ?

B. 4

Are there less

B.

5)

Are there less or less

**6**)

Are there more or more