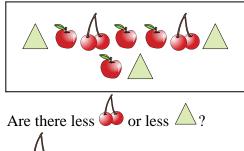

1)

Are there less or less?

2)

Are there more  $\triangle$  or more

**Answers** 

3)

Are there more \

4)