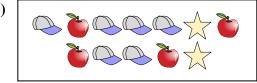

5)



Are there more  $\bullet$  or more  $\bullet$ ?





Are there more  $\nearrow$  or more ??

1)



or less ? Are there less



В.

2)



or more ? Are there more

**Answers** 

B

3)

Are there less  $\bigvee$  or less  $\bigvee$ ?

A.

B. (C)



Are there less or less ?

**5**)



Are there more  $\bullet$  or more  $\bullet$ ?





Are there more  $\nearrow$  or more ??





1)



Are there more or more?



B

2)



Are there less  $\bigcirc$  or less  $\stackrel{\wedge}{\swarrow}$ ?

A.

B. 🗡

**Answers** 

1. \_\_\_\_\_

3.

4.

5.

6.

3)



Are there more or more ?



В. \_\_\_

4)



Are there more  $\bigcirc$  or more  $\nearrow$ ?



В. 💢

5)



Are there less or less?



В.

6



Are there more  $\bigcirc$  or more  $\bigcirc$ ?



B.

1)



Are there more or more



2)



Are there less  $\bigcirc$  or less  $\stackrel{\wedge}{\swarrow}$ ?

B. 🔀

**Answers** 

3)



Are there more  $\bigcirc$  or more  $\bigcirc$ ?

4)



Are there more  $\bigcirc$  or more  $\nearrow$ ?

5)



Are there less or less?

В.



Are there more  $\bigcirc$  or more  $\bigcirc$ ?

B.



1)



Are there more or more





2)



Are there less or less



**Answers** 

3)

or less ? Are there less



B.

4)

Are there more  $\begin{picture}(20,0) \put(0,0){\line(0,0){100}} \put(0,0){$ 

B.



Are there more  $\bigcirc$  or more  $\bigcirc$ ?



В.



Are there less  $\triangle$  or less



1)



2)



Are there less or less

**Answers** 

 $\mathbf{B}$ 

3)

or less ? Are there less

B.

4)



Are there more  $\begin{picture}(20,0) \put(0,0){\line(0,0){100}} \put(0,0){$ 

B.

5)