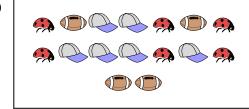

e there more  $\bigwedge$  or more



R (

5)



A. \_\_\_\_

В.

**6**)



Are there more or more





1)



Are there less or less?



B. •

2)



Are there less or less?

B.

**Answers** 

3)

Are there more  $\bigcirc$  or more  $\bigcirc$  ?



B.



Are there more or more

5)



**6**)



Are there more





1)



 $\bigcirc$  or more  $\bigcirc$ ? Are there more



2)



Are there more  $\bullet$  or more  $\circ$ ?

**Answers** 

3)

Are there more



4)



Are there more

5)



B. 4

**6**)



Are there less  $\bigcirc$  or less  $\bigcirc$ ?

1)



 $^{\circ}$  or more  $^{\bigcirc}$ ? Are there more



2)



Are there more  $\bullet$  or more  $\circ$ ?



**Answers** 

B

3)

Are there more



4)



Are there more



5)



Are there less or less  $\triangle$ ?



B. 4

**6**)



Are there less  $\bigcirc$  or less  $\bigcirc$ ?





1)



Are there less  $\bigcirc$  or less  $\bigcirc$ ?

A. (C

В.

2)



Are there more or more

A. (

B. (

**Answers** 

1.

3.

4.

5.

6.

Are there less or less ?

A. •••

В. 🔼

4)

Are there less or less ?

A. .

В.

5)

Are there less or less?

A. 🗌

В.

Are there more or more ?

A. (



Name:

# **Answer Key**

# Compare the number of shapes.

1)



Are there less  $\bigcirc$  or less  $\bigcirc$ ?

2)



Are there more or more

**Answers** 

 $\mathbf{B}$ 

3)

Are there less  $\circ$  or less  $\triangle$ ?

B. 4



Are there less

B.

5)



Are there less or less

**6**)



Are there more or more





1)



Are there less  $\bigcirc$  or less  $\triangle$ ?



2)



Are there less or less?

В.

**Answers** 

3) Are there