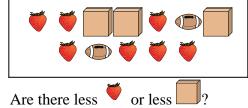

Are there less or less?

2)

Are there more or more

**Answers** 

 $\mathbf{B}$ 

3)

Are there more  $\bigcirc$  or more  $\bigcirc$ ?

4)

Are there more

B.

5)

Are there less  $\triangle$  or less  $\stackrel{\checkmark}{\circ}$ ?

B.

**6**)

Are there less or less ??

1)