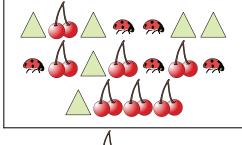

# Compare the number of shapes.

1)

Are there less  $\bigcirc$  or less  $\bigcirc$ ?

2)

Are there more or more

**Answers** 

 $\mathbf{B}$ 

3)

Are there less  $\circ$  or less  $\triangle$ ?

B. 4

Are there less

B.

5)

Are there less or less

**6**)

Are there more or more