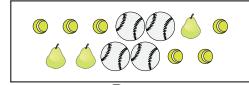

1)

Are there less  $\bigcirc$  or less  $\triangle$ ?

2)

Are there less or less?

В.

**Answers** 

3) Are there more

**5**)

Are there more  $\stackrel{\clubsuit}{\longrightarrow}$  or more  $\stackrel{\clubsuit}{\bigcirc}$ ?

Are there less  $\bigcirc$  or less  $\bigcirc$ ?

1)

2)

Are there less or less?

В.

**Answers** 

B