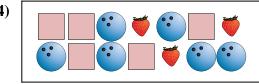

1)



Are there less or less?



2)



Are there more  $\triangle$  or more

**Answers** 

3)



Are there more \



4)



Are there more

B.

5)



Are there less  $\triangle$  or less  $\stackrel{\checkmark}{\circ}$ ?



B.

**6**)



Are there less or less ??



1)



Are there less or less?



2)



Are there more or more

**Answers** 

 $\mathbf{B}$ 

3)

Are there more  $\bigcirc$  or more  $\bigcirc$ ?



4)



Are there more

B.

5)



Are there less  $\triangle$  or less  $\stackrel{\checkmark}{\circ}$ ?



B.

**6**)



Are there less or less ??





1)



or less ? Are there less



2)



Are there less or less ?

**Answers** 

3)

Are there less  $\triangle$  or less



4)



Are there more or more?



5)



Are there less  $\stackrel{\clubsuit}{\longrightarrow}$  or less  $\stackrel{\triangle}{\frown}$ ?





Are there more or more



1)



or less ?? Are there less



В.

2)



Are there less  $\circ$  or less  $\circ$ ?

**Answers** 

 $\mathbf{B}$ 

B

 $\mathbf{B}$ 

3)

Are there less  $\triangle$  or less



4)



Are there more or more?



5)



Are there less  $\stackrel{\clubsuit}{\longrightarrow}$  or less  $\stackrel{\triangle}{\frown}$ ?





Are there more or more





1)