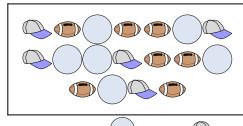

s

**Answers** 

 $\mathbf{B}$ 

3)

or less ? Are there less

B.

4)



Are there more  $\begin{picture}(20,0) \put(0,0){\line(0,0){100}} \put(0,0){$ 

B.

5)



Are there more  $\bigcirc$  or more  $\bigcirc$ ?



B.

**6**)



Are there less  $\triangle$  or less





1)



Are there less or less?



B. •

2)



Are there less or less ?



В.

**Answers** 

1. \_\_\_\_\_

2.

3.

4. \_\_\_\_\_

5.

6.

3)



Are there more  $\bigcirc$  or more  $\bigcirc$  ?



В.

4



Are there more  $\bigwedge$  or more



R (

5)



A. \_\_\_\_

В.

**6**)



Are there more or more





1)



Are there less or less?



B. •

2)



Are there less or less?

B.

**Answers** 

3)

Are there more  $\bigcirc$  or more  $\bigcirc$  ?



B.



Are there more or more

5)



**6**)



Are there more





1)



 $\bigcirc$  or more  $\bigcirc$ ? Are there more



2)



Are there more  $\bullet$  or more  $\circ$ ?

**Answers** 

3)

Are there more



4)



Are there more

5)



B. 4

**6**)



Are there less  $\bigcirc$  or less  $\bigcirc$ ?

1)



 $^{\circ}$  or more  $^{\bigcirc}$ ? Are there more



2)



Are there more  $\bullet$  or more  $\circ$ ?



**Answers** 

B

3)

Are there more



4)



Are there more



5)



Are there less or less  $\triangle$ ?



B. 4

**6**)



Are there less  $\bigcirc$  or less  $\bigcirc$ ?





1)



Are there less  $\bigcirc$  or less  $\bigcirc$ ?

A. (C

В.

2)



Are there more or more

A. (

B. (

**Answers** 

1.

3.

4.

5.

6.

Are there less or less ?

A. •••

В. 🔼

4)

Are there less or less ?

A. .

В.

5)

Are there less or less?

A. 🗌

В.