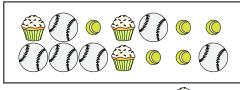

1)

Are there less or less?

2)

Are there more  $\triangle$  or more

**Answers** 

3)

Are there more \

4)

Are there more

B.

5)

Are there less  $\triangle$  or less  $\stackrel{\checkmark}{\circ}$ ?

B.

**6**)

Are there less or less ??

1)