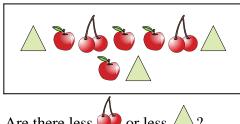

# Compare the number of shapes.

1)

Are there less  $\bigcirc$  or less  $\bigcirc$ ?

2)

Are there more or more

**Answers** 

 $\mathbf{B}$ 

3)