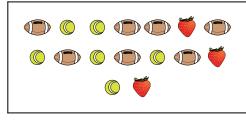

# Compare the number of shapes.

1)

Are there less  $\bigcirc$  or less  $\bigcirc$ ?

2)

Are there more or more

**Answers** 

 $\mathbf{B}$ 

3)

Are there less  $\circ$  or less  $\triangle$ ?

B. 4

Are there less

B.

5)

Are there less or less

**6**)

Are there more or more