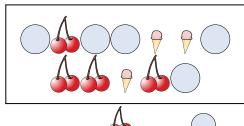

# Compare the number of shapes.

1)

Are there less  $\bigcirc$  or less  $\bigcirc$ ?

2)

Are there more or more

**Answers** 

 $\mathbf{B}$ 

3)

Are there less  $\circ$  or less  $\triangle$ ?

B. 4

Are there less

B.

5)

Are there less or less

**6**)

Are there more or more