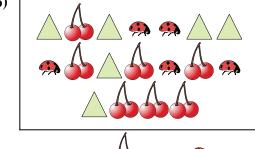

1)

Are there less or less?

2)

Are there more  $\triangle$  or more

**Answers** 

3)

Are there more \

4)

Are there more

B.

5)

Are there less  $\triangle$  or less  $\stackrel{\checkmark}{\circ}$ ?

B.

**6**)

Are there less or less ??

1)