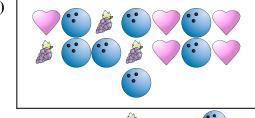

Are there less or less?

2)

Are there more or more

**Answers** 

 $\mathbf{B}$ 

3)

Are there more  $\bigcirc$  or more  $\bigcirc$ ?

4)

Are there more

B.

5)

Are there less  $\triangle$  or less  $\stackrel{\checkmark}{\circ}$ ?

B.

**6**)

Are there less or less ??

1)