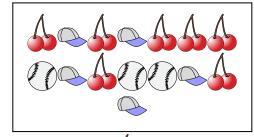

ss

B.

4)



Are there more  $\begin{picture}(20,0) \put(0,0){\line(0,0){100}} \put(0,0){$ 

B.

5)



Are there more  $\bigcirc$  or more  $\bigcirc$ ?



B.

**6**)



Are there less  $\triangle$  or less





1)



Are there less or less?



B. •

2)



Are there less or less ?



В.

**Answers** 

1. \_\_\_\_\_

2.

3.

4. \_\_\_\_\_

5.

6.

3)



Are there more  $\bigcirc$  or more  $\bigcirc$  ?



В.

4



Are there more  $\bigwedge$  or more



R (

5)



A. \_\_\_\_

В.

**6**)



Are there more or more





1)



Are there less or less?



B. •

2)



Are there less or less?

B.

**Answers** 

3)

Are there more  $\bigcirc$  or more  $\bigcirc$  ?



B.



Are there more or more

5)



**6**)



Are there more





1)



 $\bigcirc$  or more  $\bigcirc$ ? Are there more



2)



Are there more  $\bullet$  or more  $\circ$ ?

**Answers** 

3)

Are there more



4)



Are there more

5)



B. 4

**6**)



Are there less  $\bigcirc$  or less  $\bigcirc$ ?

1)



 $^{\circ}$  or more  $^{\bigcirc}$ ? Are there more



2)



Are there more  $\bullet$  or more  $\circ$ ?



**Answers** 

B

3)

Are there more



4)



Are there more



5)



Are there less or less  $\triangle$ ?



B. 4

**6**)



Are there less  $\bigcirc$  or less  $\bigcirc$ ?





1)



Are there less  $\bigcirc$  or less  $\bigcirc$ ?

A. (C

В.

2)



Are there more or more

A. (

B. (

**Answers** 

1.

3.

4.

5.

6.

Are there less or less ?

A. •••

В. 🔼

4)

Are there less or less ?

A. .

В.

5)

Are there less or less?

A. 🗌

В.

Are there more or more ?

A. (



Name:

# **Answer Key**