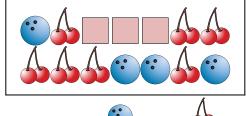

1)

Are there less or less?

2)

Are there more  $\triangle$  or more

**Answers** 

3)

Are there more \

4)

Are there more

B.

5)

Are there less  $\triangle$  or less  $\stackrel{\checkmark}{\circ}$ ?

B.

**6**)

Are there less or less ??

1)