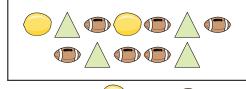

1)

Are there less or less?

2)

Are there more  $\triangle$  or more

**Answers** 

3)

Are there more \

4)

Are there more

B.

5)

Are there less  $\triangle$  or less  $\stackrel{\checkmark}{\circ}$ ?

B.

**6**)

Are there less or less ??

1)