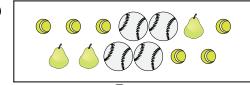

1)

Are there less  $\bigcirc$  or less  $\triangle$ ?

2)

Are there less or less?

В.

**Answers** 

3) Are there more

**5**)

Are there more  $\stackrel{\clubsuit}{\longrightarrow}$  or more  $\stackrel{\clubsuit}{\bigcirc}$ ?

Are there less  $\bigcirc$  or less  $\bigcirc$ ?

1)

2)

Are there less or less?

В.

**Answers** 

B