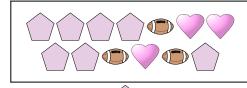

1)



Are there less or less?



2)



Are there more  $\triangle$  or more

**Answers** 

3)



Are there more \



4)



Are there more

B.

5)



Are there less  $\triangle$  or less  $\stackrel{\checkmark}{\circ}$ ?



B.

**6**)



Are there less or less ??



1)



Are there less or less?



2)



Are there more or more

**Answers** 

 $\mathbf{B}$ 

3)

Are there more  $\bigcirc$  or more  $\bigcirc$ ?



4)



Are there more

B.

5)



Are there less  $\triangle$  or less  $\stackrel{\checkmark}{\circ}$ ?



B.

**6**)



Are there less or less ??





1)



or less ? Are there less



2)



Are there less or less ?

**Answers** 

3)

Are there less  $\triangle$  or less



4)



Are there more or more?



5)



Are there less  $\stackrel{\clubsuit}{\longrightarrow}$  or less  $\stackrel{\triangle}{\frown}$ ?





Are there more or more



1)



or less ?? Are there less