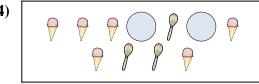

1)

Are there less  $\bigcirc$  or less  $\triangle$ ?

2)

Are there less or less?

В.

**Answers** 

3) Are there more

**5**)

Are there more  $\stackrel{\clubsuit}{\longrightarrow}$  or more  $\stackrel{\clubsuit}{\bigcirc}$ ?

Are there less  $\bigcirc$  or less  $\bigcirc$ ?

1)

2)

Are there less or less?

В.

**Answers** 

B